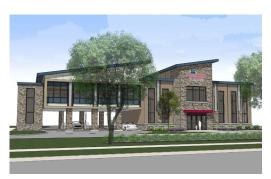

## **BUILDING FOR THE FUTURE**

# Construction to begin June 2023

In 2021, the credit union acquired the property adjacent to the Hermitage office. This spring the credit union will begin construction of a two-story, 10,000 square foot facility. The new office will feature wider, easier access full-service drive-thru lanes, an expanded lobby area and a fresh, modern atmosphere. An

559 N. Hermitage Rd.

additional loan office, a member service office, and state-of-the-art technology will support financial services for the credit union's nearly 12,000 members. The project is expected to be completed in early 2024.